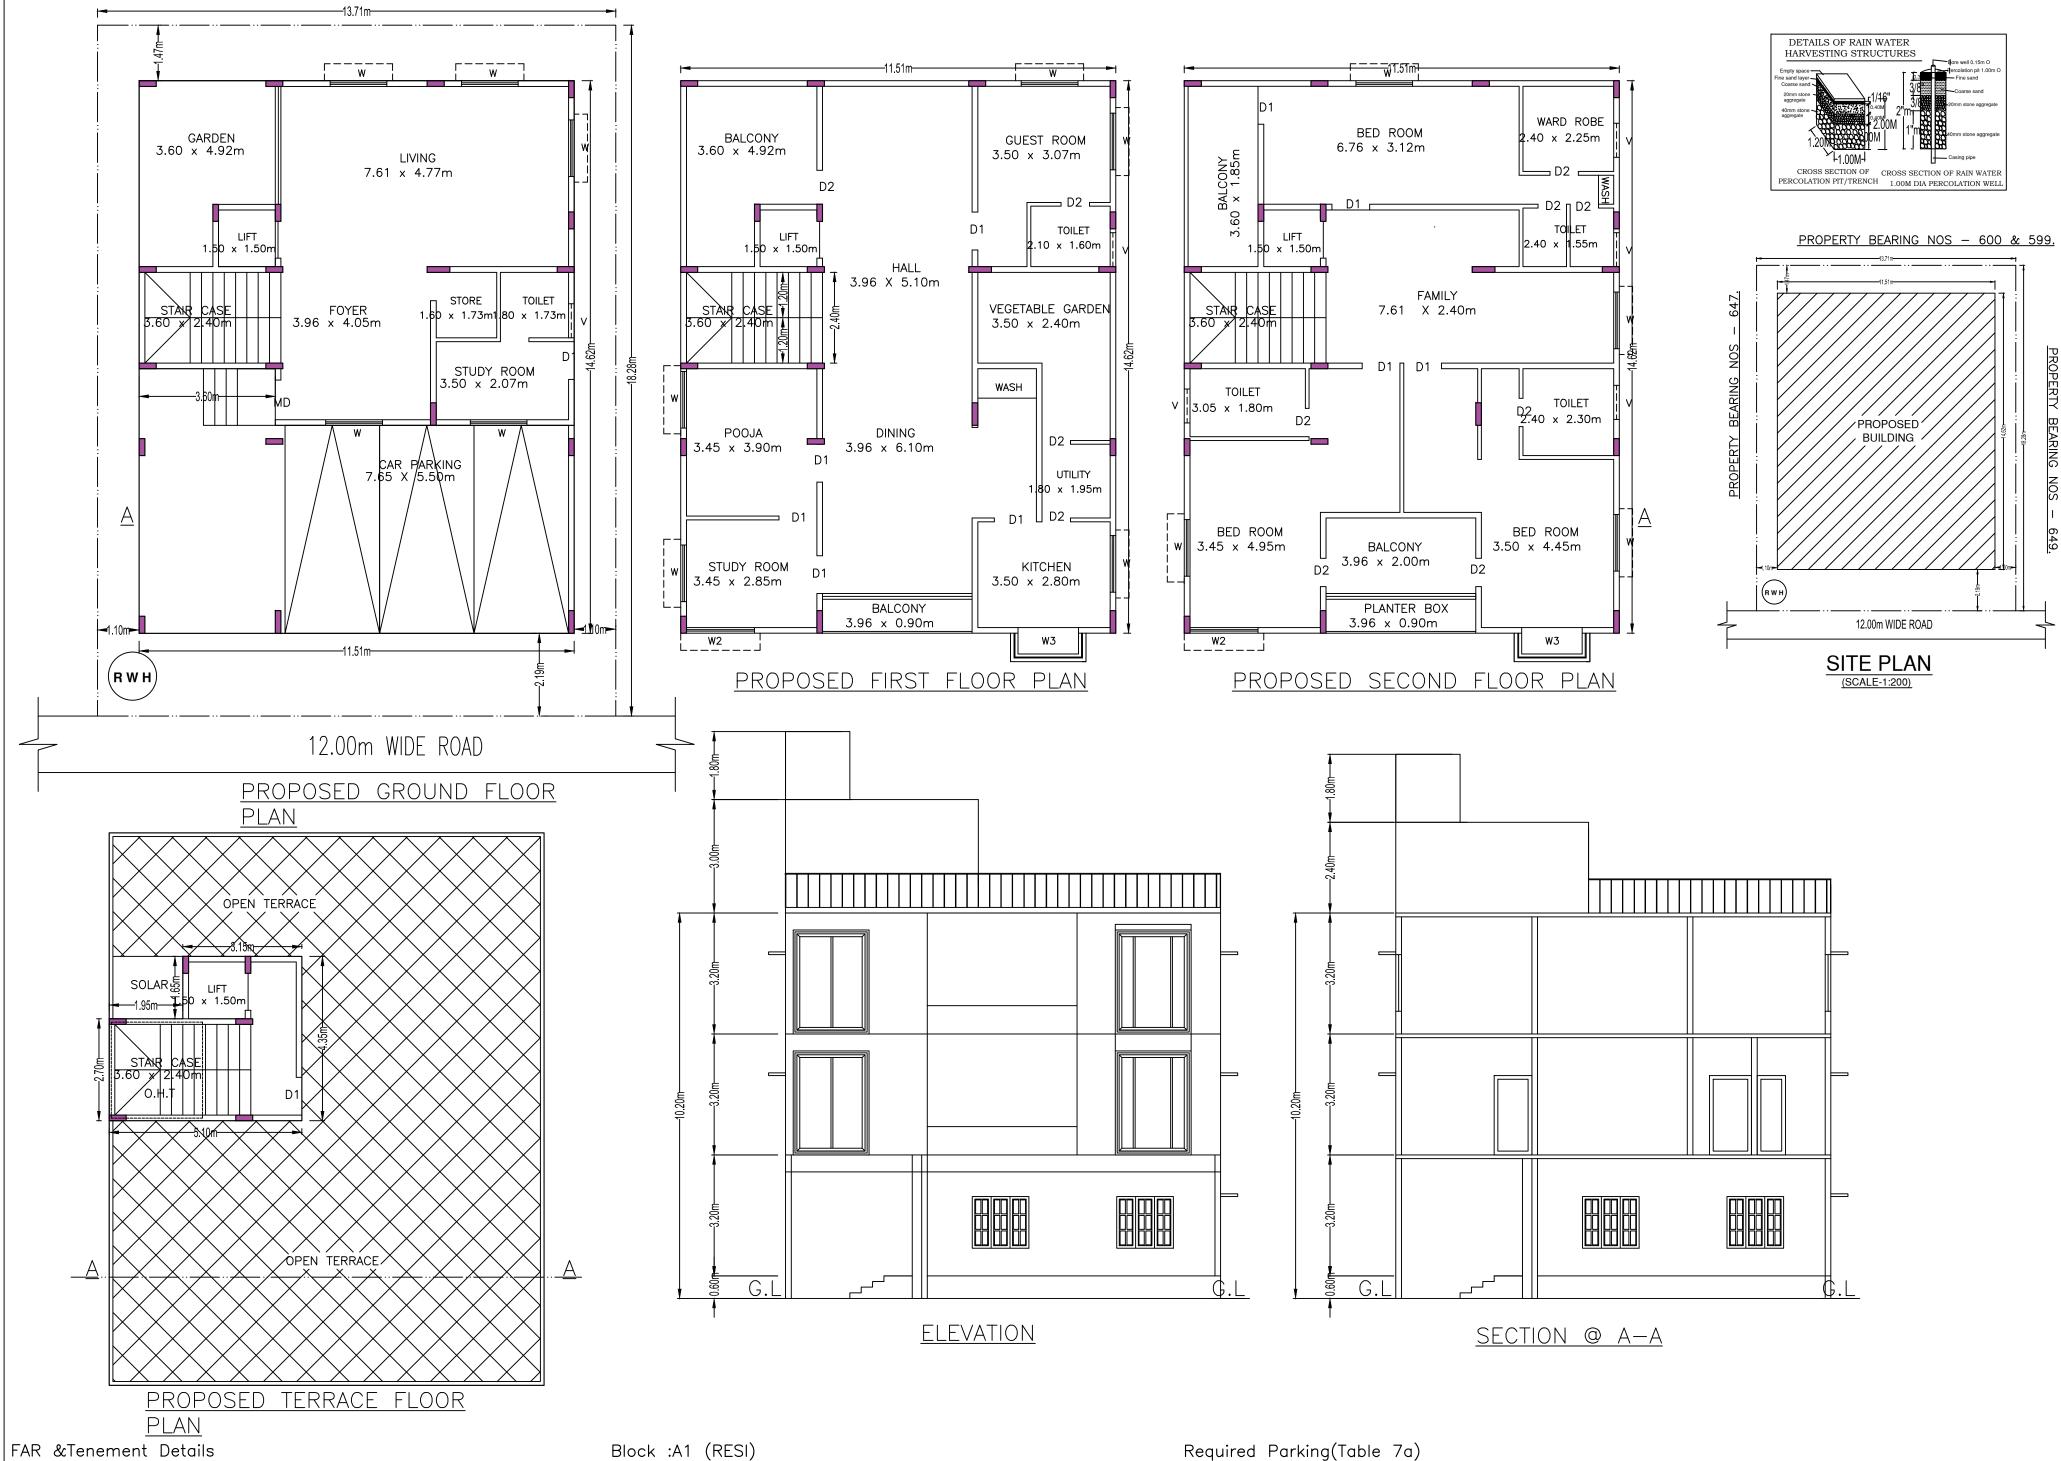

| L |                 |                     |                                    |                |              |                 |                                  |       |                 |      |
|---|-----------------|---------------------|------------------------------------|----------------|--------------|-----------------|----------------------------------|-------|-----------------|------|
|   | Block           | No. of Same<br>Bldg | Total Built<br>Up Area<br>(Sq.mt.) | D              | eductions (  | Area in Sq.mt.) | Proposed<br>FAR Area<br>(Sq.mt.) |       | Tnmt (No.)      |      |
|   |                 |                     | (34.111.)                          | StairCase      | Lift         | Lift Machine    | Parking                          | Resi. | (3q.m.)         |      |
|   | A1 (RESI)       | 1                   | 526.06                             | 18.97          | 6.75         | 2.25            | 68.71                            | 429.3 | 8 429.38        | 0    |
|   | Grand<br>Total: | 1                   | 526.06                             | 18.97          | 6.75         | 2.25            | 68.71                            | 429.3 | 8 429.38        | 1.00 |
|   | UnitBU          | A Table             | for Blo                            | ock :A1        | (RES         | SI)             |                                  |       |                 |      |
| l | FLOOR           | Name                | UnitBU                             | IA Type I I Ir | nitRLIA Area | Carpet Area     | No of I                          | Rooms | No. of Tenement | ٦    |

| FLOOR       | Name        | UnitBUA Type | UnitBUA Area | Carpet Area | No. of Rooms | No. of Tenement |
|-------------|-------------|--------------|--------------|-------------|--------------|-----------------|
| GROUND      | SPLIT split | FLAT         | 429.37       | 407.78      | 4            | 1               |
| FLOOR PLAN  | tenement    |              | 425.57       | 407.70      | Ŧ            | Ι               |
| FIRST FLOOR | SPLIT split | FLAT         | 0.00         | 0.00        | 5            | 0               |
| PLAN        | tenement    | FLAT         | 0.00         | 0.00        | 5            | 0               |
| SECOND      | SPLIT split | FLAT         | 0.00         | 0.00        | Q            | 0               |
| FLOOR PLAN  | tenement    | FLAT         | 0.00         | 0.00        | 0            | 0               |
| Total:      | -           | -            | 429.37       | 407.78      | 17           | 1               |

|                      | 1      | ł          |            | •    |                         |         |                      |                   |            | <del>_</del>  |             | ł                           |                  |         |                |             |               |       |                         |            |        |                | Block Name | Block Use                                                  | Block SubUse                                   |
|----------------------|--------|------------|------------|------|-------------------------|---------|----------------------|-------------------|------------|---------------|-------------|-----------------------------|------------------|---------|----------------|-------------|---------------|-------|-------------------------|------------|--------|----------------|------------|------------------------------------------------------------|------------------------------------------------|
|                      |        |            |            |      | <u>E</u>                | LEVA    | tion                 |                   |            |               |             |                             |                  |         | <u>SECTI</u>   | <u>on</u> @ | <u>A-A</u>    |       |                         |            |        |                | A1 (RESI)  | Residential                                                | Plotted Resi<br>development                    |
| Block                | :A1 (F | RESI)      |            |      |                         |         |                      |                   |            | Requir        | ed Parl     | king(Tabl                   | e 7a)            |         |                |             |               |       |                         |            |        |                |            | The plans a<br>the Assistar<br>vide lp num<br>to terms and | nt Director of<br>ber: BBMP/Ad<br>d conditions |
| o.) Floor            |        | l Built Up | Deductions |      | ctions (Area in Sq.mt.) |         | Proposed<br>FAR Area | Total FAR<br>Area | Tnmt (No.) | Block<br>Name | Туре        | SubUse                      | Area<br>(Sq.mt.) | Reqd.   | Units<br>Prop. | Reqd./Unit  | Car<br>Reqd.  | Prop. |                         |            |        |                |            | Validity of th                                             | nis approval                                   |
| / Name               | Area   | a (Sq.mt.) | StairCase  | Lift | Lift Machine            | Parking | (Sq.mt.)<br>Resi.    | (Sq.mt.)          |            | A1 (RESI)     | Residential | Plotted Resi<br>development | 375.001<br>- 525 | 1       | -              | 3           | 3             | -     | -<br>  SCHEDULE C       |            | ∨.     |                |            |                                                            |                                                |
| 01 Terrace<br>Floor  |        | 21.22      | 18.97      | 0.00 | 2.25                    | 0.00    | 0.00                 | 0.00              | 00         |               | Total :     |                             | -                | -       | -              | -           | 3             | 3     |                         | 1 JOINER   |        | _              |            | _                                                          | - 1040                                         |
| Second               |        | 168.28     | 0.00       | 2.25 | 0.00                    | 0.00    | 166.03               | 166.03            | 00         | Parkin        | g Chec      | k (Table                    | 7b)              |         |                |             |               |       | BLOCK NAME<br>A1 (RESI) | NAME<br>D2 | LENGTH | HEIGHT<br>2.10 | NOS        |                                                            | reph                                           |
| Floor<br>First Floor | ,      | 168.28     | 0.00       | 2.25 | 0.00                    | 0.00    | 166.03               | 166.03            | 00         | ┥┌───         |             | F                           | Reqd.            |         |                | Achieved    | 1             | 1     | A1 (RESI)               | D2         | 0.75   | 2.10           | 06 08      |                                                            | ANT ENGINEER                                   |
| Ground Flo           |        | 168.28     | 0.00       | 2.25 | 0.00                    |         | 97.32                | 97.32             | 01         | Vehicle       | Туре        | No.                         |                  | Sq.mt.) | No.            |             | Area (Sq.mt.) | -     | A1 (RESI)               | ED         | 1.05   | 2.10           | 01         | -1                                                         |                                                |
| Total:               |        | 526.06     | 18.97      | 6.75 | 2.25                    | 68.71   | 429.38               | 429.38            | 01         | Car           |             | 3                           | -                | .25     | 3              |             | 41.25         | 1     | SCHEDULE C              | F JOINER   | Y:     |                |            |                                                            |                                                |
| Total<br>Number of   | f      |            |            |      |                         |         |                      |                   |            | Total Car     |             | 3                           |                  | .25     | 3              |             | 41.25         | ]     |                         |            |        | _              |            |                                                            | ANT DIRE                                       |
| Same Bloc            |        | 1          |            |      |                         |         |                      |                   |            | TwoWheel      |             | -                           | 13               | .75     | 0              |             | 0.00          | _     | BLOCK NAME              | NAME       | LENGTH | HEIGHT         | NOS        |                                                            |                                                |
| :                    |        | 00.00      | 40.07      | 0.75 | 0.05                    | 00.74   | 400.00               | 400.00            | 01         | Other Park    | ling        | -                           |                  | -       | -              |             | 27.46         | -     | A1 (RESI)               | V          | 1.20   | 1.20           | 06         | -l BHF                                                     | RUHAT BE                                       |
| Total:               | 52     | 26.06      | 18.97      | 6.75 | 2.25                    | 68.71   | 429.38               | 429.38            | 01         | Total         |             |                             |                  | 55.00   | 1              |             | 68.71         | 1     | A1 (RESI)               | W          | 1.80   | 1.20           | 43         |                                                            |                                                |

# Block USE/SUBUSE Details

|                                                                                                          |                  |                       |                    |                              |                    |                              |                | NO                    | ŔŦŀ   |  |
|----------------------------------------------------------------------------------------------------------|------------------|-----------------------|--------------------|------------------------------|--------------------|------------------------------|----------------|-----------------------|-------|--|
| ing conditions :                                                                                         |                  |                       |                    |                              |                    |                              |                | SCALE :               | 1:100 |  |
| ing conditions :                                                                                         |                  |                       |                    |                              |                    |                              |                |                       |       |  |
| ig at 648 , 11th MAIN,HAL 2nd                                                                            |                  |                       |                    | LOT BOUNDARY<br>BUTTING ROAD |                    |                              |                |                       |       |  |
|                                                                                                          |                  |                       |                    | ROPOSED WORK (COVE           | RAGE AREA)         |                              |                |                       |       |  |
| The use of the building shall not be deviated to any                                                     |                  |                       |                    | XISTING (To be retained)     |                    |                              |                |                       |       |  |
|                                                                                                          |                  |                       |                    | XISTING (To be demolish      | ed)                |                              |                |                       |       |  |
| e converted for any other purpose.<br>apacity of water supply, sanitary and power main                   |                  |                       |                    | VERSION NO .:                | 1.0.11             |                              |                |                       |       |  |
| apacity of water supply, sanitary and power main                                                         | AREA STA         | TEMENT (BBMP)         |                    | VERSION DAT                  |                    |                              |                |                       |       |  |
| cubicles at ground level for postal services & space                                                     | PROJECT          | DETAIL:               |                    |                              |                    |                              |                |                       |       |  |
| e provided.                                                                                              | Authority: E     |                       |                    | Plot Use: Resid              | ential             |                              |                |                       |       |  |
| red in the construction work against any accident                                                        | Inward_No        |                       |                    | Plot SubUse: Pl              |                    | onment                       |                |                       |       |  |
| postruction.                                                                                             |                  | Com./EST/1340/19-2    |                    |                              |                    |                              |                |                       |       |  |
| rials / debris on footpath or on roads or on drains.<br>near by dumping yard.                            | · · ·            | Type: Suvarna Par     | Ū                  | Land Use Zone                |                    | iin)                         |                |                       |       |  |
| n such barricading as considered necessary to                                                            | · · ·            | ype: Building Permis  | ssion              | Plot/Sub Plot N              |                    | 74.4.040                     |                |                       |       |  |
| ng the safety of people / structures etc. in                                                             | Location: R      | Sanction: New         |                    | PID No. (As per              | ,                  | 74-1-648<br>11th MAIN,HAL 2r |                |                       |       |  |
|                                                                                                          |                  | ne Specified as per 2 | 7 D· NA            | Locality / Street            | or the property.   |                              | IU STAGE, DANG | ALORE                 |       |  |
| e premises.<br>rtment for cutting trees before the commencement                                          | Zone: East       | · ·                   | <b>2.</b> 11. 11/1 |                              |                    |                              |                |                       |       |  |
|                                                                                                          | Ward: War        |                       |                    |                              |                    |                              |                |                       |       |  |
| a conspicuous place of the licensed premises. The                                                        |                  | istrict: 218-C.V. Rar | nan                |                              |                    |                              |                |                       |       |  |
| ns with specifications shall be mounted on                                                               | Nagar            |                       |                    |                              |                    |                              |                |                       |       |  |
| railable during inspections.<br>ns of Building Bye-laws and rules in force, the                          | AREA DET         | TAILS:                |                    | •                            |                    |                              |                | SQ.MT.                |       |  |
| by the Authority in the first instance, warned in                                                        |                  | F PLOT (Minimum)      |                    | (A)                          |                    |                              |                | 250.61                |       |  |
| the same is repeated for the third time.                                                                 |                  | EA OF PLOT            |                    | (A-Deductions)               |                    |                              |                | 250.61                |       |  |
| case may be shall strictly adhere to the duties and                                                      | COVERA           | GE CHECK              |                    |                              |                    |                              |                |                       |       |  |
| v No. 3.6) under sub section IV-8 (e) to (k).<br>ervision of a registered structural engineer.           |                  | Permissible Cov       | -                  | <u> </u>                     |                    |                              |                | 187.96                |       |  |
| erection of walls on the foundation and in the case                                                      | <u> </u>         | Proposed Cover        | -                  | · /                          |                    |                              |                | 168.28                |       |  |
| "COMMENCEMENT CERTIFICATE" shall be obtained.                                                            |                  | Achieved Net co       |                    | · · ·                        |                    |                              |                | 168.28                |       |  |
| be used for the construction activity of the building.                                                   |                  | Balance coveraç       | ye area le         | n ( 7.00 % )                 |                    |                              |                | 19.68                 |       |  |
| Harvesting Structures are provided & maintained in<br>urposes or recharge of ground water at all times   | FAR CHE          |                       | Raenor             | zoning regulation 2015 (     | 175)               |                              |                | 438.57                |       |  |
| Bye-law 32(a).                                                                                           |                  |                       |                    | ng I and II ( for amalgama   | ,                  |                              |                |                       |       |  |
| is of Building Bye-laws and rules in force, the                                                          |                  | Allowable TDR /       |                    | <b>3</b>                     |                    |                              | 0.00           |                       |       |  |
| gistered Architect / Engineers / Supervisor in the                                                       |                  |                       |                    | hin Impact Zone ( - )        |                    |                              |                | 0.00                  |       |  |
| ncel the registration of the professional if the same                                                    |                  | Total Perm. FAF       |                    | ,                            |                    |                              |                | 438.57                |       |  |
| ible for supervision of work shall not shall not                                                         |                  | Residential FAR       |                    | '                            |                    |                              | 430.37         |                       |       |  |
| n from the sanctioned plan, without previous                                                             |                  | Proposed FAR A        | Area               | ,                            |                    |                              | 429.37         |                       |       |  |
| owner s about the risk involved in contravention                                                         |                  | Achieved Net F        | AR Area (          | 1.71)                        |                    |                              |                | 429.37                |       |  |
| ing Regulations, Standing Orders and Policy Orders of                                                    |                  | Balance FAR Ar        | ea ( 0.04          | )                            |                    |                              |                | 9.20                  |       |  |
| tion of facts, or pending court cases, the plan                                                          | BUILT UF         | P AREA CHECK          |                    |                              |                    |                              |                |                       |       |  |
|                                                                                                          |                  | Proposed BuiltU       | -                  |                              |                    | 526.06                       |                |                       |       |  |
| overnment of Karnataka vide ADDENDUM                                                                     |                  | Achieved BuiltU       | p Area             |                              |                    |                              |                | 526.06                |       |  |
| dated: 01-04-2013 :                                                                                      | Approval         | Date : 01/16/20       | 20 7:04            | 1:02 PM                      |                    |                              |                |                       |       |  |
|                                                                                                          |                  |                       |                    |                              |                    |                              |                |                       |       |  |
| construction workers working in the                                                                      | Payment D        | Details               |                    |                              |                    |                              |                |                       |       |  |
| d Other Construction workers Welfare                                                                     | -                | Challan               |                    | Receipt                      |                    | _                            | Transaction    |                       |       |  |
|                                                                                                          | Sr No.           | Number                |                    | Number                       | Amount (INR)       | Payment Mode                 | Number         | Payment Date          | Rem   |  |
| uld submit the Registration of establishment and                                                         | 1                | BBMP/34365/CH/        | 19-20              | BBMP/34365/CH/19-20          | 2980.9             | Online                       | 9604127069     | 01/02/2020            | -     |  |
| f issue of Commencement Certificate. A copy of the<br>cal Engineer in order to inspect the establishment | · · · · ·        | No.                   |                    |                              | Head               |                              | Amount (INR)   | 11:50:01 PM<br>Remark |       |  |
| workers working at construction site or work place.                                                      |                  | NO.                   |                    | <u>م</u>                     | rutiny Fee         |                              | 2980.9         |                       |       |  |
| l also inform the changes if any of the list of                                                          | L                | I I                   |                    |                              |                    |                              | 2000.0         |                       | 1     |  |
| er / Contractor shall engage a construction worker                                                       |                  | Г                     |                    |                              |                    |                              |                |                       |       |  |
| the "Karnataka Building and Other Construction                                                           |                  |                       | OWNER              | R / GPA HOLDEF               | R'S                |                              |                |                       |       |  |
|                                                                                                          |                  |                       | SIGNA              | ,                            |                    |                              |                |                       |       |  |
|                                                                                                          |                  |                       |                    | IONE                         |                    |                              |                |                       |       |  |
|                                                                                                          |                  |                       | OWNFF              | R'S ADDRESS WIT              | Ή ID               |                              |                |                       |       |  |
| of schools for imparting education to the children o                                                     |                  |                       |                    | ER & CONTACT N               |                    |                              |                |                       |       |  |
| ruction sites.                                                                                           |                  |                       |                    |                              |                    |                              |                | 4.0                   |       |  |
| he builder / contractor to the Labour Department                                                         |                  |                       | 1.Mr.E             | BALAJI BRINDA                | VAN.2.Mrs          | PADMAJA I                    | SALAJI B 1'    | ith                   |       |  |
| ctivities strictly prohibited.                                                                           |                  |                       | MAIN               | ,HAL 2nd STAG                | E,BANGAL           | ORE                          |                |                       |       |  |
| ore commencing the construction work is a must.                                                          |                  |                       |                    |                              |                    |                              |                |                       |       |  |
| at may arise in respect of property in question.                                                         |                  |                       |                    |                              |                    |                              |                |                       |       |  |
| property in question is found to be false or                                                             |                  |                       |                    |                              | 5                  |                              |                |                       |       |  |
| automatically and legal action will be initiated.                                                        |                  |                       |                    | away fitos                   | -189               |                              |                |                       |       |  |
| S                                                                                                        |                  |                       |                    | 1<br>1                       |                    |                              |                |                       |       |  |
| 0                                                                                                        |                  |                       |                    |                              | Societ & Contrares |                              |                |                       |       |  |
| Block Land Us                                                                                            | e                |                       |                    |                              |                    |                              |                |                       |       |  |
| ock SubUse Block Structure Category                                                                      |                  | Γ                     | ARCHI              | TECT/ENGINEER                |                    |                              |                |                       |       |  |
| otted Resi<br>Bldg upto 11.5 mt. Ht. R                                                                   |                  |                       |                    | ,                            | דווחר              |                              |                |                       |       |  |
| evelopment Didg up of the tric tric tric                                                                 |                  |                       | /SUPE              | ERVISOR 'S SIGNA             | ATURE              |                              |                |                       |       |  |
|                                                                                                          |                  |                       | Suma               | H L No.24/25,5t              | h CROSS,           | STERLING                     |                |                       |       |  |
| proved in accordance with the accepta                                                                    | ince for ap      | proval by             |                    | RTMENT,SHANT                 |                    |                              | GAR.BANG       | ALORF                 |       |  |
| ector of town planning (EAST_(C)) on a                                                                   | late:16/01       | /2020                 |                    | 0/2007-08                    |                    |                              |                | •                     |       |  |
|                                                                                                          | - <u>1991</u>    | subject               | L-314              | N/2001-00                    |                    |                              |                |                       |       |  |
| BMP/Ad.Com./EST/1340/19–20                                                                               | a plan ar        | - ,                   |                    |                              |                    |                              |                |                       |       |  |
| ditions laid down along with this buildir                                                                | iy pian app      | JOVAI.                |                    |                              | $\subset$          |                              |                |                       |       |  |
| pproval is two years from the date of iss                                                                | sue              |                       |                    |                              | H-L                | <u> </u>                     |                |                       |       |  |
|                                                                                                          | ,                | F                     |                    | CT TITLE :                   |                    | × * *                        |                |                       |       |  |
|                                                                                                          |                  |                       |                    |                              | بناماني م          | Sand & Oxform                |                |                       |       |  |
| Name : ASHA B S<br>Designation : Assistant Direc                                                         | tor Town Plannin |                       | propo              | sed residential b            | unaing             |                              |                |                       |       |  |
| (ADŤP)                                                                                                   |                  | ' <del>'</del>        | PLA                | N SHOWING <sup>·</sup>       | THE PRO            | POSED F                      | RESIDEN        | TIAL BUI              | LDIN  |  |
| Organization : BRUHAT BAN<br>MAHANAGARA PALIKE<br>Data : 23 Jan 2020 18: 14:11                           |                  |                       |                    | SITE NO.648,1                |                    |                              |                |                       |       |  |
| Date : 22-Jan-2020 18: 14:47                                                                             |                  |                       |                    | -                            |                    | -                            | A STAGE        | ,DANGAI               |       |  |
| NGINEER                                                                                                  |                  |                       | IN W               | ARD NO:80,F                  | יוט NO:7           | 4-1-648,                     |                |                       |       |  |
|                                                                                                          |                  |                       |                    |                              |                    |                              |                |                       |       |  |
|                                                                                                          |                  | Γ                     | יאסט               | WING TITLE :                 | 0/                 | .8439024-06                  | _01_2020       |                       |       |  |
| DIRECTOR OF TOWN PLANNI                                                                                  | NG (FAC          | T(c)                  | UNAI               |                              | -                  |                              |                |                       |       |  |
|                                                                                                          |                  |                       | 11                 | -43-55\$_\$B                 | KINDAVAN           |                              |                |                       |       |  |